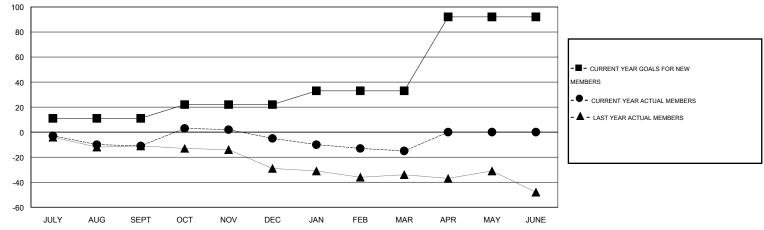

## LOCATION PENNSYLVANIA

|               |                  | Clubs               |                            |                             |                       |                    | Members                          |                              |                             |
|---------------|------------------|---------------------|----------------------------|-----------------------------|-----------------------|--------------------|----------------------------------|------------------------------|-----------------------------|
|               | RESU             | LTS FOR 2013-2014   |                            |                             | RESULTS FOR 2013-2014 |                    |                                  |                              |                             |
| QUARTER       | NEW CLUB<br>GOAL | ACTUAL NEW<br>CLUBS | ACTUAL<br>DROPPED<br>CLUBS | ACTUAL NET<br>GAIN/<br>LOSS | QUARTER               | NEW MEMBER<br>GOAL | ACTUAL TOTAL<br>MEMBERS<br>ADDED | ACTUAL<br>DROPPED<br>MEMBERS | ACTUAL NET<br>GAIN/<br>LOSS |
| JULY/AUG/SEPT | 0                | 0                   | 0                          | 0                           | JULY/AUG/SEPT         | 11                 | 13                               | 24                           | -11                         |
| OCT/NOV/DEC   | 0                | 0                   | 0                          | 0                           | OCT/NOV/DEC           | 11                 | 33                               | 27                           | 6                           |
| JAN/FEB/MAR   | 0                | 0                   | 1                          | -1                          | JAN/FEB/MAR           | 11                 | 26                               | 36                           | -10                         |
| APR/MAY/JUNE  | 1                | 0                   | 0                          | 0                           | APR/MAY/JUNE          | 59                 | 0                                | 0                            | 0                           |