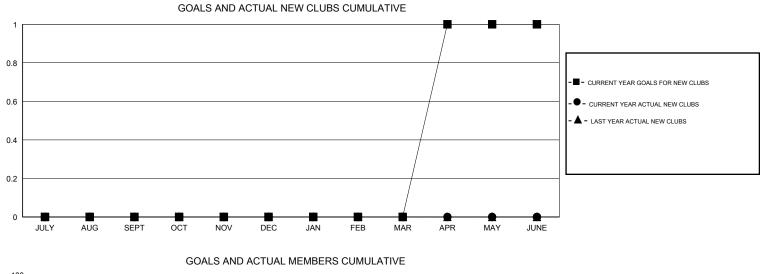

## LOCATION PENNSYLVANIA

|               |                  | Clubs               |                            |                             |                       |                    | Members                          |                              |                             |
|---------------|------------------|---------------------|----------------------------|-----------------------------|-----------------------|--------------------|----------------------------------|------------------------------|-----------------------------|
|               | RESU             | LTS FOR 2013-2014   |                            |                             | RESULTS FOR 2013-2014 |                    |                                  |                              |                             |
| QUARTER       | NEW CLUB<br>GOAL | ACTUAL NEW<br>CLUBS | ACTUAL<br>DROPPED<br>CLUBS | ACTUAL NET<br>GAIN/<br>LOSS | QUARTER               | NEW MEMBER<br>GOAL | ACTUAL TOTAL<br>MEMBERS<br>ADDED | ACTUAL<br>DROPPED<br>MEMBERS | ACTUAL NET<br>GAIN/<br>LOSS |
| JULY/AUG/SEPT | 0                | 0                   | 0                          | 0                           | JULY/AUG/SEPT         | 11                 | 13                               | 24                           | -11                         |
| OCT/NOV/DEC   | 0                | 0                   | 0                          | 0                           | OCT/NOV/DEC           | 11                 | 33                               | 27                           | 6                           |
| JAN/FEB/MAR   | 0                | 0                   | 1                          | -1                          | JAN/FEB/MAR           | 11                 | 26                               | 36                           | -10                         |
| APR/MAY/JUNE  | 1                | 0                   | 0                          | 0                           | APR/MAY/JUNE          | 59                 | 0                                | 0                            | 0                           |